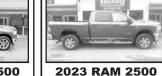

0am-5:00pm; Sat. 7:30am-2pm Service Hours: Mon.-Fri. 7:30am-5pm



www.nonomo.com



**COOPERTIRES** 



Tax, Title & Tags Extra

\* Former Rental

Advertised vehicles may be subject to open safety recalls. Go to safercar gov or contact dealer for further information.

Mon. - Fri. 8:30am - 6pm Sat. 8:30 am - 3 pm After hours available by appt.

# S/NOW SAL



2021 RAM 1500 **BIG HORN 4X4** 

loaded, aux., back-up cam.,

NOW \$34,975 \$598<sub>/72 mo</sub>

**2018 FORD** 

**FUSION** 

White, 11,800 miles, 4 cyl., auto., loaded, back-up cam., prior rental.

WAS \$18,975

- NOW

**2023 GMC** 

**ACADIA AWD** 

WAS \$34,975

NOW

**2017 BUICK** 

**ENVISION AWD** 

Black, 71,500 miles, 4 cyl., auto

aded, AM/FM, aux., back-up can

- NOW -

\$16,975 **\*325**‱

\$17,975 \$313<sub>/72 m</sub>



# Grav. 30,000 miles, 6 cvl.

auto., Diesel, back-up cam., AM/FM, aux., BT, prior rental

- NOW \$57,975 \*970<sub>/72 mo</sub>



### **2022 GMC SIERRA** 3500 4X4

Silver, 20,800 miles, 8 cyl., auto., loaded, back-up cam., AM/FM SXM,

NOW \$58,975 \*987<sub>/72 mo</sub>



### **2022 NISSAN TITAN 4X4**

Red, 42,900 miles, 8 cyl., auto., aux., AM/FM, back-up cam., BT, adpt. cruise, prior rental.

- NOW -\$35,475 \$594<sub>/72 m</sub>



### 2020 RAM 1500 4X4

Red, 40,928 miles, 8 cyl., auto., loaded, AM/FM, back-up cam., sat. radio, tow, 1 owner.

- NOW -\$32,975 \$564<sub>/72 m</sub>

**2021 HONDA** 

CIVIC

Red. 25.200 miles. 4 cvl., auto.

loaded, AM/FM, BT, cruise,

- NOW



### **2023 JEEP GLADIATOR 4X4**

BT, sat. radio, prior rental.

- NOW -\$38,975 \$652<sub>/72 mos</sub>

**202