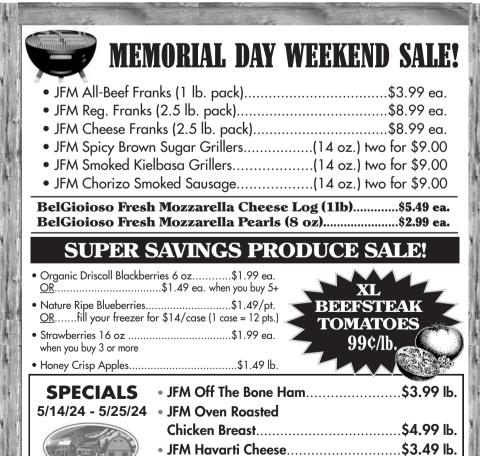

"Local" to Weaver's Farm Market is Otsego and adjoining Counties

607-263-2030

1272 East Side Rd.,

**MORRIS** NY 13808

Hours: Tues., Wed. & Sat. 9 am - 5 pm

• JFM Swiss Cheese......\$3.99 lb.