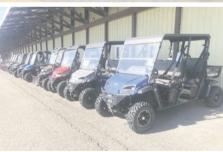

ce 18-20 Mechanic St. Norwich, NY 13815

You're

Join us at Norwich Outdoor Power Equipment

Invited...

This Saturday, May 18th from 8am to 5pm •GIVEAWAYS •DEALS •DISCOUNTS •REBATES •AND MORE!





FINANCING AVAILABLE ON YOUR ENTIRE PURCHASE



Ask about REBATES

from \$100 to \$1500



rawing for \$25 gift cards e hour from 8 to 5

- Stihl Model 170 Chain Saw \$199.99 value
  - Stihl FS40 Trimmer \$179.99 value
  - Stihl RMA 460

**Battery Push Mower** 

\$399.99 value

- 50/50 Raffle
- **Hot Dogs, Soda** 
  - **Bake Sale** •

Sponsored by Oxford Football Booster Club

# **Check out our SNOW DOG MODELS**

FREE SLED with any Snow Dog purchase- \$329.99 value!

# **NORWICH OUTDOOR POWER EQUIPMENT**

5876 County Rd. 32- East River Road, Norwich 607-334-4378



www.norwichope.com













**Mahindra and Stihl** Sales Representatives available for any questions

**Enjoy Woodcarving Demo by** 





8:00–5:00 Monday-Friday and 8:00-12:00 on Saturday



# R.J. Fahy Funeral Home

116 North Broad St Norwich 334-8833

David Beardsley, *Manager*Michael C. Wright, *Funeral Director* 

180 FABRIC PATTERNS, lots are new .10-50 cents. Sequin trims, some stretch, all colors, .25 cents - \$1.00. Feather trims .25-\$3.00. 607-334-8611.

2 BIG BOXES of sequin trim, all colors. Some is stretch. .25-\$3.00. Sequin and bead appliqués, .25-\$3.00. 607-334-8611.

33 1/3 RECORDS for sale. \$1.50 each, variety of music 607-843-6249.

8 TUBS of fabric: velvets, cottons, knits, silkies, sheers, .25 -\$2.00 a yard. Pieces measured and marked. Lots free. 607-334-8611.

CEILING FAN like new in box a