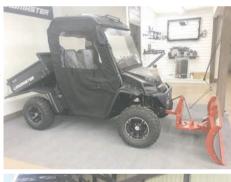

fice 18-20 Mechanic St. Norwich, NY 13815

You're

Join us at Norwich Outdoor Power Equipment

Invited...

This Saturday, May 18th from 8am to 5pm •GIVEAWAYS •DEALS •DISCOUNTS •REBATES •AND MORE!





FINANCING AVAILABLE ON YOUR ENTIRE PURCHASE



Ask about REBATES

from \$100 to \$1500



rawing for \$25 gift cards e hour from 8 to 5

- Stihl Model 170 Chain Saw \$199.99 value
  - Stihl FS40 Trimmer \$179.99 value
  - Stihl RMA 460

**Battery Push Mower** 

\$399.99 value

- 50/50 Raffle
- **Hot Dogs, Soda** 
  - **Bake Sale** •

Sponsored by Oxford Football Booster Club

# **Check out our SNOW DOG MODELS**

FREE SLED with any Snow Dog purchase- \$329.99 value!

# **NORWICH OUTDOOR POWER EQUIPMENT**

5876 County Rd. 32- East River Road, Norwich 607-334-4378



www.norwichope.com













**Mahindra and Stihl** Sales Representatives available for any questions

**Enjoy Woodcarving Demo by** 





8:00–5:00 Monday-Friday and 8:00-12:00 on Saturday



# R.J. Fahy Funeral Home

116 North Broad St Norwich 334-8833

David Beardsley, *Manager*Michael C. Wright, *Funeral Director* 

180 FABRIC PATTERNS, lots are new .10-50 cents. Sequin trims, some stretch, all colors, .25 cents - \$1.00. Feather trims .25-\$3.00. 607-334-8611.

2 BIG BOXES of sequin trim, all colors. Some is stretch. .25-\$3.00. Sequin and bead appliqués, .25-\$3.00. 607-334-8611.

33 1/3 RECORDS for sale. \$1.50 each, variety of music 607-843-6249.

8 TUBS of fabric: velvets, cottons, knits, silkies, sheers, .25 -\$2.00 a yard. Pieces measured and marked. Lots free. 607-334-8611.

CEILING FAN like new in box