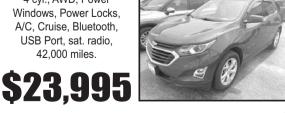

29K miles, auto, 6 cyl, gas, power windows, power locks, power seats, heated seats, AC, NAV, cruise, auto start, Bluetooth. USB port, sat radio.



# 2022 CHEVY COLORADO LT WORK TRUCK

18K miles, 4x4, 4 cyl., gas, power windows, power locks, power seats, AC, Cruise, USB, iPod, SAT radio, Hard Cover Box.

\$28,995



# **2018 JEEP WRANG**

51K miles, Auto, 4x4, power windows, power locks, AC, Cruise, Blue Tooth, USB. \$26,995



# 2019 FORD F350 REG CAB

38K miles, Auto, 4x4, 8 cyl, power windows, power locks, AC, Cruise.

\$37.995



# **2018 CHEVY EQUINOX LT**

54K miles, Auto, 4 cyl, power windows, power locks, power seats, heated seats, AC, Cruise, USB.



# **2019 CHEVY EQUINOX LT**

4 cyl., AWD, Power Windows, Power Locks, A/C, Cruise, Bluetooth, USB Port, sat. radio, 42.000 miles.



# **2022 HONDA ODYSSEY**

32K miles, 6 cyl, Auto, power windows, power locks, power seats, heated seats. AC, Cruise, Sunroof, USB, iPod capable, SAT radio.



# **2019 HYUNDAI TUCSON**

61K miles, 4 cyl, power windows, power locks, power seats, AC, Cruise, USB.

\$19,995



# **2020 CHEVY SILVERADO CUSTOM**

4x4, 6 cyl., power windows, power locks, A/C, cruise. 31k miles.



# **2019 RAM REBEL 1500** 48K miles, Auto, 4x4,

8 cyl, gas, power windows, power locks, power seats, heated seats, AC, NAV, Cruise, Sunroof, CD player, Blue Tooth, USB, SAT radio.



\$37,995

# 2021 NISSAN ROGUE SLAWD

4 cyl., auto., power windows, locks & power heated seats. heated steering wheel, auto start, nav., c/c, sunroof. Bluetooth and satellite radio, 30k miles.



\$26,995

# **CAN-AM SPYDER**

**RTS**