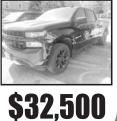

power locks, AC, Cruise, Blue Tooth, USB. \$26,995



# 2019 FORD F350 REG CAB

38K miles, Auto, 4x4, 8 cyl, power windows, power locks, AC, Cruise.

\$37.995



# **2018 CHEVY EQUINOX LT**

54K miles, Auto, 4 cyl, power windows, power locks, power seats, heated seats, AC, Cruise, USB.



# **2019 CHEVY EQUINOX LT**

4 cyl., AWD, Power Windows, Power Locks, A/C, Cruise, Bluetooth, USB Port, sat. radio, 42.000 miles.



# **2022 HONDA ODYSSEY**

32K miles, 6 cyl, Auto, power windows, power locks, power seats, heated seats. AC, Cruise, Sunroof, USB, iPod capable, SAT radio.



# **2019 HYUNDAI TUCSON**

61K miles, 4 cyl, power windows, power locks, power seats, AC, Cruise, USB.

\$19,995



# **2020 CHEVY SILVERADO CUSTOM**

4x4, 6 cyl., power windows, power locks, A/C, cruise. 31k miles.



# **2019 RAM REBEL 1500** 48K miles, Auto, 4x4,

8 cyl, gas, power windows, power locks, power seats, heated seats, AC, NAV, Cruise, Sunroof, CD player, Blue Tooth, USB, SAT radio.



\$37,995

# 2021 NISSAN ROGUE SLAWD

4 cyl., auto., power windows, locks & power heated seats. heated steering wheel, auto start, nav., c/c, sunroof. Bluetooth and satellite radio, 30k miles.



\$26,995

# **CAN-AM SPYDER**

**RTS** 

Rotax power, 46,000 miles. Nice ride.



\$15,995

us, we're working for

Just

Only:

Scoville-Meno

Just ask us, we're working for you

 $\mathcal{S}_{coville}$   $\mathcal{M}_{enc}$  Just ask us, we're working for you!

# Scoville-Meno

Scoville-Meno Just ask us, we're working for you!



# **BAINBRIDGE**

Route 7 (Exit 8 Off Rte. I-88), Bainbridge, NY • 877-219-5179



#